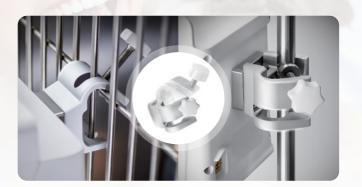

#### Rotating Mounting Cube

Unique design to mount the pump at anytime, anywhere, and in any way.

By a simple press of a button on rotating cube behind the pump, AniFM 3 series can be easily mounted on cages or fasten horizontally/vertically on poles.