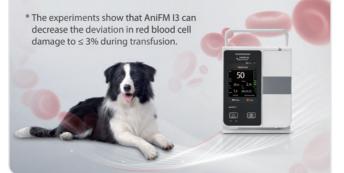

#### **Certified Blood Transfusion**

Careful optimization to reduce red blood cell lysis.

The suspension floating pump exerts even force on the infusion line, which can protect blood cells\* and significantly mitigates the incidence of accidents such as hyperkalemia, acute kidney injury, and thrombosis arising from blood cell damage.