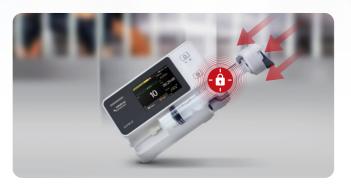

#### **Automatic Brake**

Instant stop to eliminate the possibility of accidental delivery.

Higher safety is ensured for the infusion process by preventing accidental bolus that may occur due to unintended drops of the infusion pump or external forces.