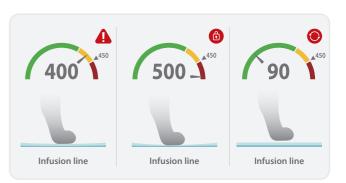

#### **Dynamic Pressure System (DPS)**

Clear presentation of data on a dashboard for pre-alarming of occlusion pressure.

The speedometer-style dynamic dashboard provides pre-alarms of changes in infusion tube pressure, intelligent troubleshooting, and automatic restarts.